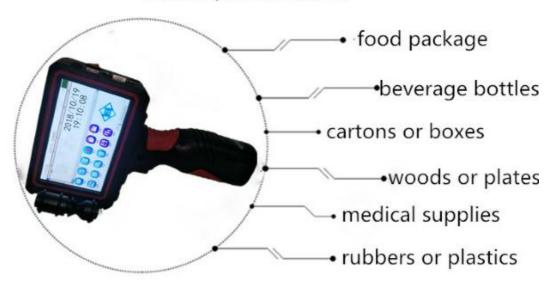

## Wide range of applications

Built in solid fonts, hollow fonts, and dot matrix fonts increase the practicability of the inkjet printer and are widely used in all walks of life.