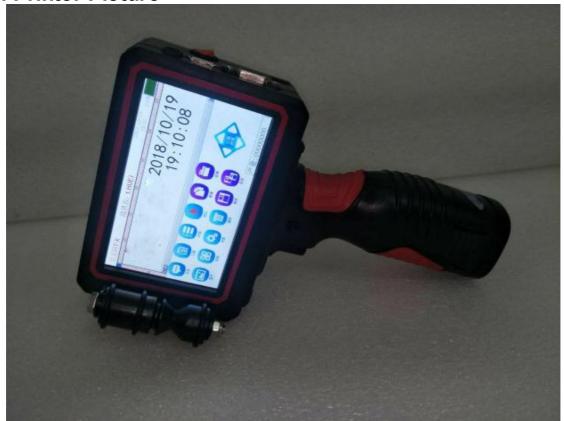

#### 2. Printer Picture

#### 3. Printer Introduction

- 1. Original imported quick-drying ink box, instant printing, quick-drying, detachable and replaceable, clear printing
- 2. Handheld online dual use
- 3. Intelligent touch screen operation, clear coding, import graphics with u disk
- 4. Removable battery, battery can be charged separately
- 5. Equipped with ergonomic balance, comfortable grip and easy printing
- 6. Date editing, import graphics, dot words, serial number coding
- 7. When the code is being printed, the roller is in contact with the product to be sprayed, and it can be sprayed according to the direction you want to spray, which is easy to operate.
- 8. Large-caliber inkjet nozzle, which can be sprayed evenly on a flat object. The highest printing height is 12.7mm.
- 9. The black button on the working handle of the machine is the print button. When printing, keep pressing the button to complete it.
- 10. Exquisite packaging box with a sponge cushion to prevent damage to the