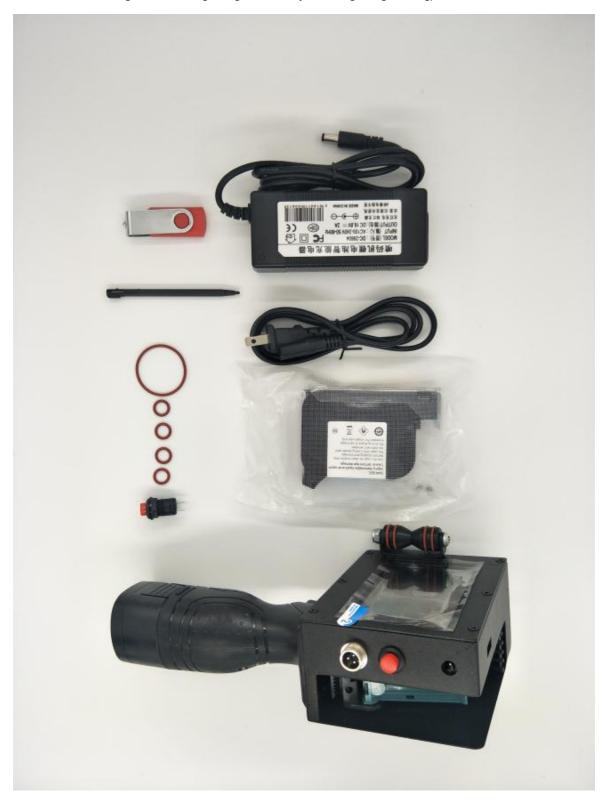

10. Exquisite packaging box with a sponge cushion to prevent damage to the machine caused by

**BANGLEMARK** Wuhan BangleMark Technology Co., Ltd. Add: Floor 5, Building 5, Chaoshangcheng Community, Panlongcheng, Huangpi District, Wuhan, china

vibration during transportation, giving double protection.

### 5. More Details

BANGLEMARK Wuhan BangleMark Technology Co., Ltd. Add: Floor 5, Building 5, Chaoshangcheng Community, Panlongcheng, Huangpi District, Wuhan, china

6. Samples Photo

Add: Floor 5, Building 5, Chaoshangcheng Community, Panlongcheng, Huangpi District, Wuhan, china