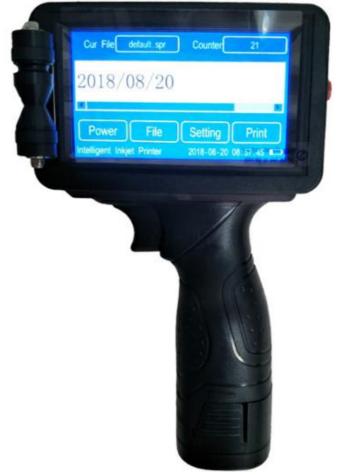

# M6 Handheld TIJ inkjet printer

# 1. Printer Model: M6

### 2. Printer Picture



### 3. Printer Introduction

1. Original imported quick-drying ink box, instant printing, quick-drying, detachable and replaceable, dear printing

- 2. Handheld online dual use
- 3. Intelligent touch screen operation, dear coding, import graphics with u disk
- 4. Removable battery, battery can be charged separately
- 5. Equipped with ergonomic balance, comfortable grip and easy printing
- 6. Date editing, import graphics, dot words, serial number coding
- 7. When the code is being printed, the roller is in contact with the product to be sprayed, and it can be sprayed according to the direction you want to spray, which is easy to operate.

8. Large-caliber inkjet nozzle, which can be sprayed evenly on a flat object. The highest printing height is 12.7mm.

9. The black button on the workin