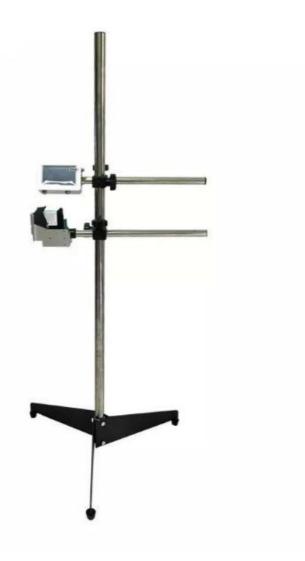

Add: Floor 5, Building 5, Chaoshangcheng Community, Panlongcheng, Huangpi District, Wuhan, china

# X1 Online TIJ inkjet printer

- 1. Printer Model: X1
- 2. Printer Picture



### 3. Printer Introduction

1. Original imported quick-dryingink box, instant printing, quick-drying, detachable and replaceable, dear printing

2.4.5 inch high definition display screen and high precision capacitive touch sreen.

3.It can support bluetooth 4.0/ Wi-Fi connection, system firmware can be upgraded remotely. 4.It can print deformable bar code/ QR code/ text.

5.Large-caliber inkjet nozzle, which can be sprayed evenly on a flat object. The highest printing height is 12.7mm.

## **4.Technical Parameter**

BANGLEMARK Wuhan BangleMark Technology Co., Ltd. Add: Floor 5, Building 5, Chaoshangcheng Community, Panlongcheng, Huangpi District, Wuhan, china

| Selectable Languages    | English, Chinese, Korea,<br>Arabic,Spanish,Turkish,French,German,Portuguese               |
|-------